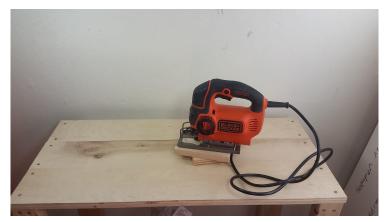

## **Tool Options**

| Hand Tools           | The main areas of woodworking                                 |
|----------------------|---------------------------------------------------------------|
| Portable Power Tools | Measuring - Cutting - Drilling - Sanding - Joinery - Clamping |