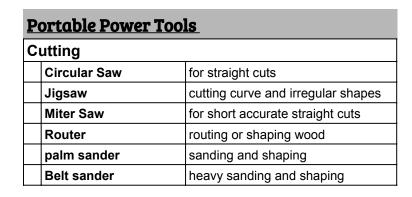

## **Tool Options**

| Hand Tools           | The main areas of woodworking                                 |
|----------------------|---------------------------------------------------------------|
| Portable Power Tools | Measuring - Cutting - Drilling - Sanding - Joinery - Clamping |